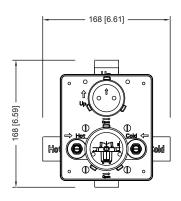

# TVL.2700 | 3/4" Thermostatic Valve With 2-Way Diverter And Integrated

Volume Control Page 1 of 2



#### SPECIFICATIONS:

- Turn Lower Handle to control temperature.
- Upper Handle controls volume & 2-Way water diversion.
- Thermostatic Valve Flow Rate 9.0 GPM @ 60 PSI
- 0.8" Extension Kit Part # TVL.2700E\*\*
- No Shared Ports

#### FINISHES:

• Rough Brass - TVL.2700

#### **STANDARDS:**

• ASME A112.18.1 / CSA B125.1



A separate volume control is **not** needed to turn water supply off. Volume control functionality is integrated within this valve.

**CALGreen Compliant** 



Legislation Compliance



ZeroDrip Technology



## **Technical Diagram**













# TVL.2700 | 3/4" Thermostatic Valve With 2-Way Diverter And Integrated Volume Control $_{\text{Page}\,2\,\text{of}\,2}$



# **Water Flow Diagram**



### **Trims**