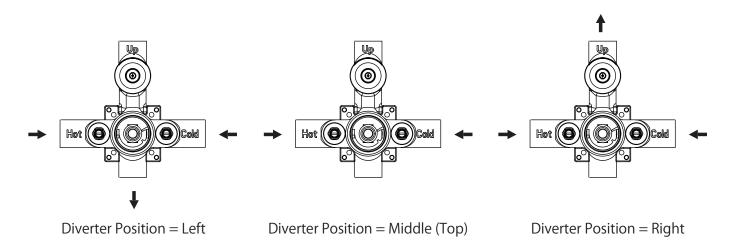

# **Water Flow Diagram**

#### SPECIFICATIONS:

- Turn Lower Handle to control temperature.
- Upper Handle controls volume & 2-Way water diversion.
- Thermostatic Valve Flow Rate 9.0 GPM @ 60 PSI
- 0.8" Extension Kit Part # TVL.2700E\*\*
- No Shared Ports