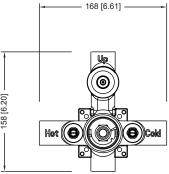

# TVL.2700 | 3/4" Thermostatic Valve With 2-Way Diverter And Integrated

Volume Control Page 1 of 2



#### SPECIFICATIONS:

- Turn Lower Handle to control temperature.
- Upper Handle controls volume & 2-Way water diversion.
- Thermostatic Valve Flow Rate 9.0 GPM @ 60 PSI
- 0.8" Extension Kit Part # TVL.2700E\*\*
- No Shared Ports

#### FINISHES:

• Rough Brass - TVL.2700

#### **STANDARDS:**

• ASME A112.18.1 / CSA B125.1



A separate volume control is **not** needed to turn water supply off. Volume control functionality is integrated within this valve.

**CALGreen Compliant** 



Legislation Compliance



ZeroDrip Technology



## **Technical Diagram**













# TVL.2700 | 3/4" Thermostatic Valve With 2-Way Diverter And Integrated Volume Control $_{\text{Page}\,2\,\text{of}\,2}$



# **Water Flow Diagram**



### **Trims**