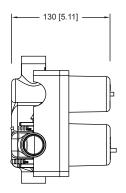

# TVL.2700 | 3/4" Thermostatic Valve With 2-Way Diverter And Integrated

Volume Control Page 1 of 2



#### SPECIFICATIONS:

- Turn Lower Handle to control temperature.
- Upper Handle controls volume & 2-Way water diversion.
- Thermostatic Valve Flow Rate 9.0 GPM @ 60 PSI
- 0.8" Extension Kit Part # TVL.2700E\*\*
- No Shared Ports

#### FINISHES:

• Rough Brass - TVL.2700

#### **STANDARDS:**

• ASME A112.18.1 / CSA B125.1



A separate volume control is **not** needed to turn water supply off. Volume control functionality is integrated within this valve.

**CALGreen Compliant** 



Legislation Compliance



ZeroDrip Technology



## **Technical Diagram**













# TVL.2700 | 3/4" Thermostatic Valve With 2-Way Diverter And Integrated Volume Control $_{\text{Page}\,2\,\text{of}\,2}$



# **Water Flow Diagram**



### **Trims**