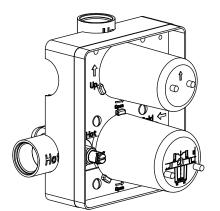

# TVL.2700 | 3/4" Thermostatic Valve With 2-Way Diverter And Integrated

Volume Control Page 1 of 2

#### SPECIFICATIONS:

- Turn Lower Handle to control temperature.
- Upper Handle controls volume & 2-Way water diversion.
- Thermostatic Valve Flow Rate 9.0 GPM @ 60 PSI
- 0.8" Extension Kit Part # TVL.2700E\*\*
- No Shared Ports