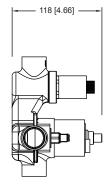

## **Technical Diagram**

#### SPECIFICATIONS:

- Turn Lower Handle to control temperature.
- Upper Handle controls volume & 2-Way water diversion.
- Thermostatic Valve Flow Rate 9.0 GPM @ 60 PSI
- 0.8" Extension Kit Part # TVL.2700E\*\*
- No Shared Ports